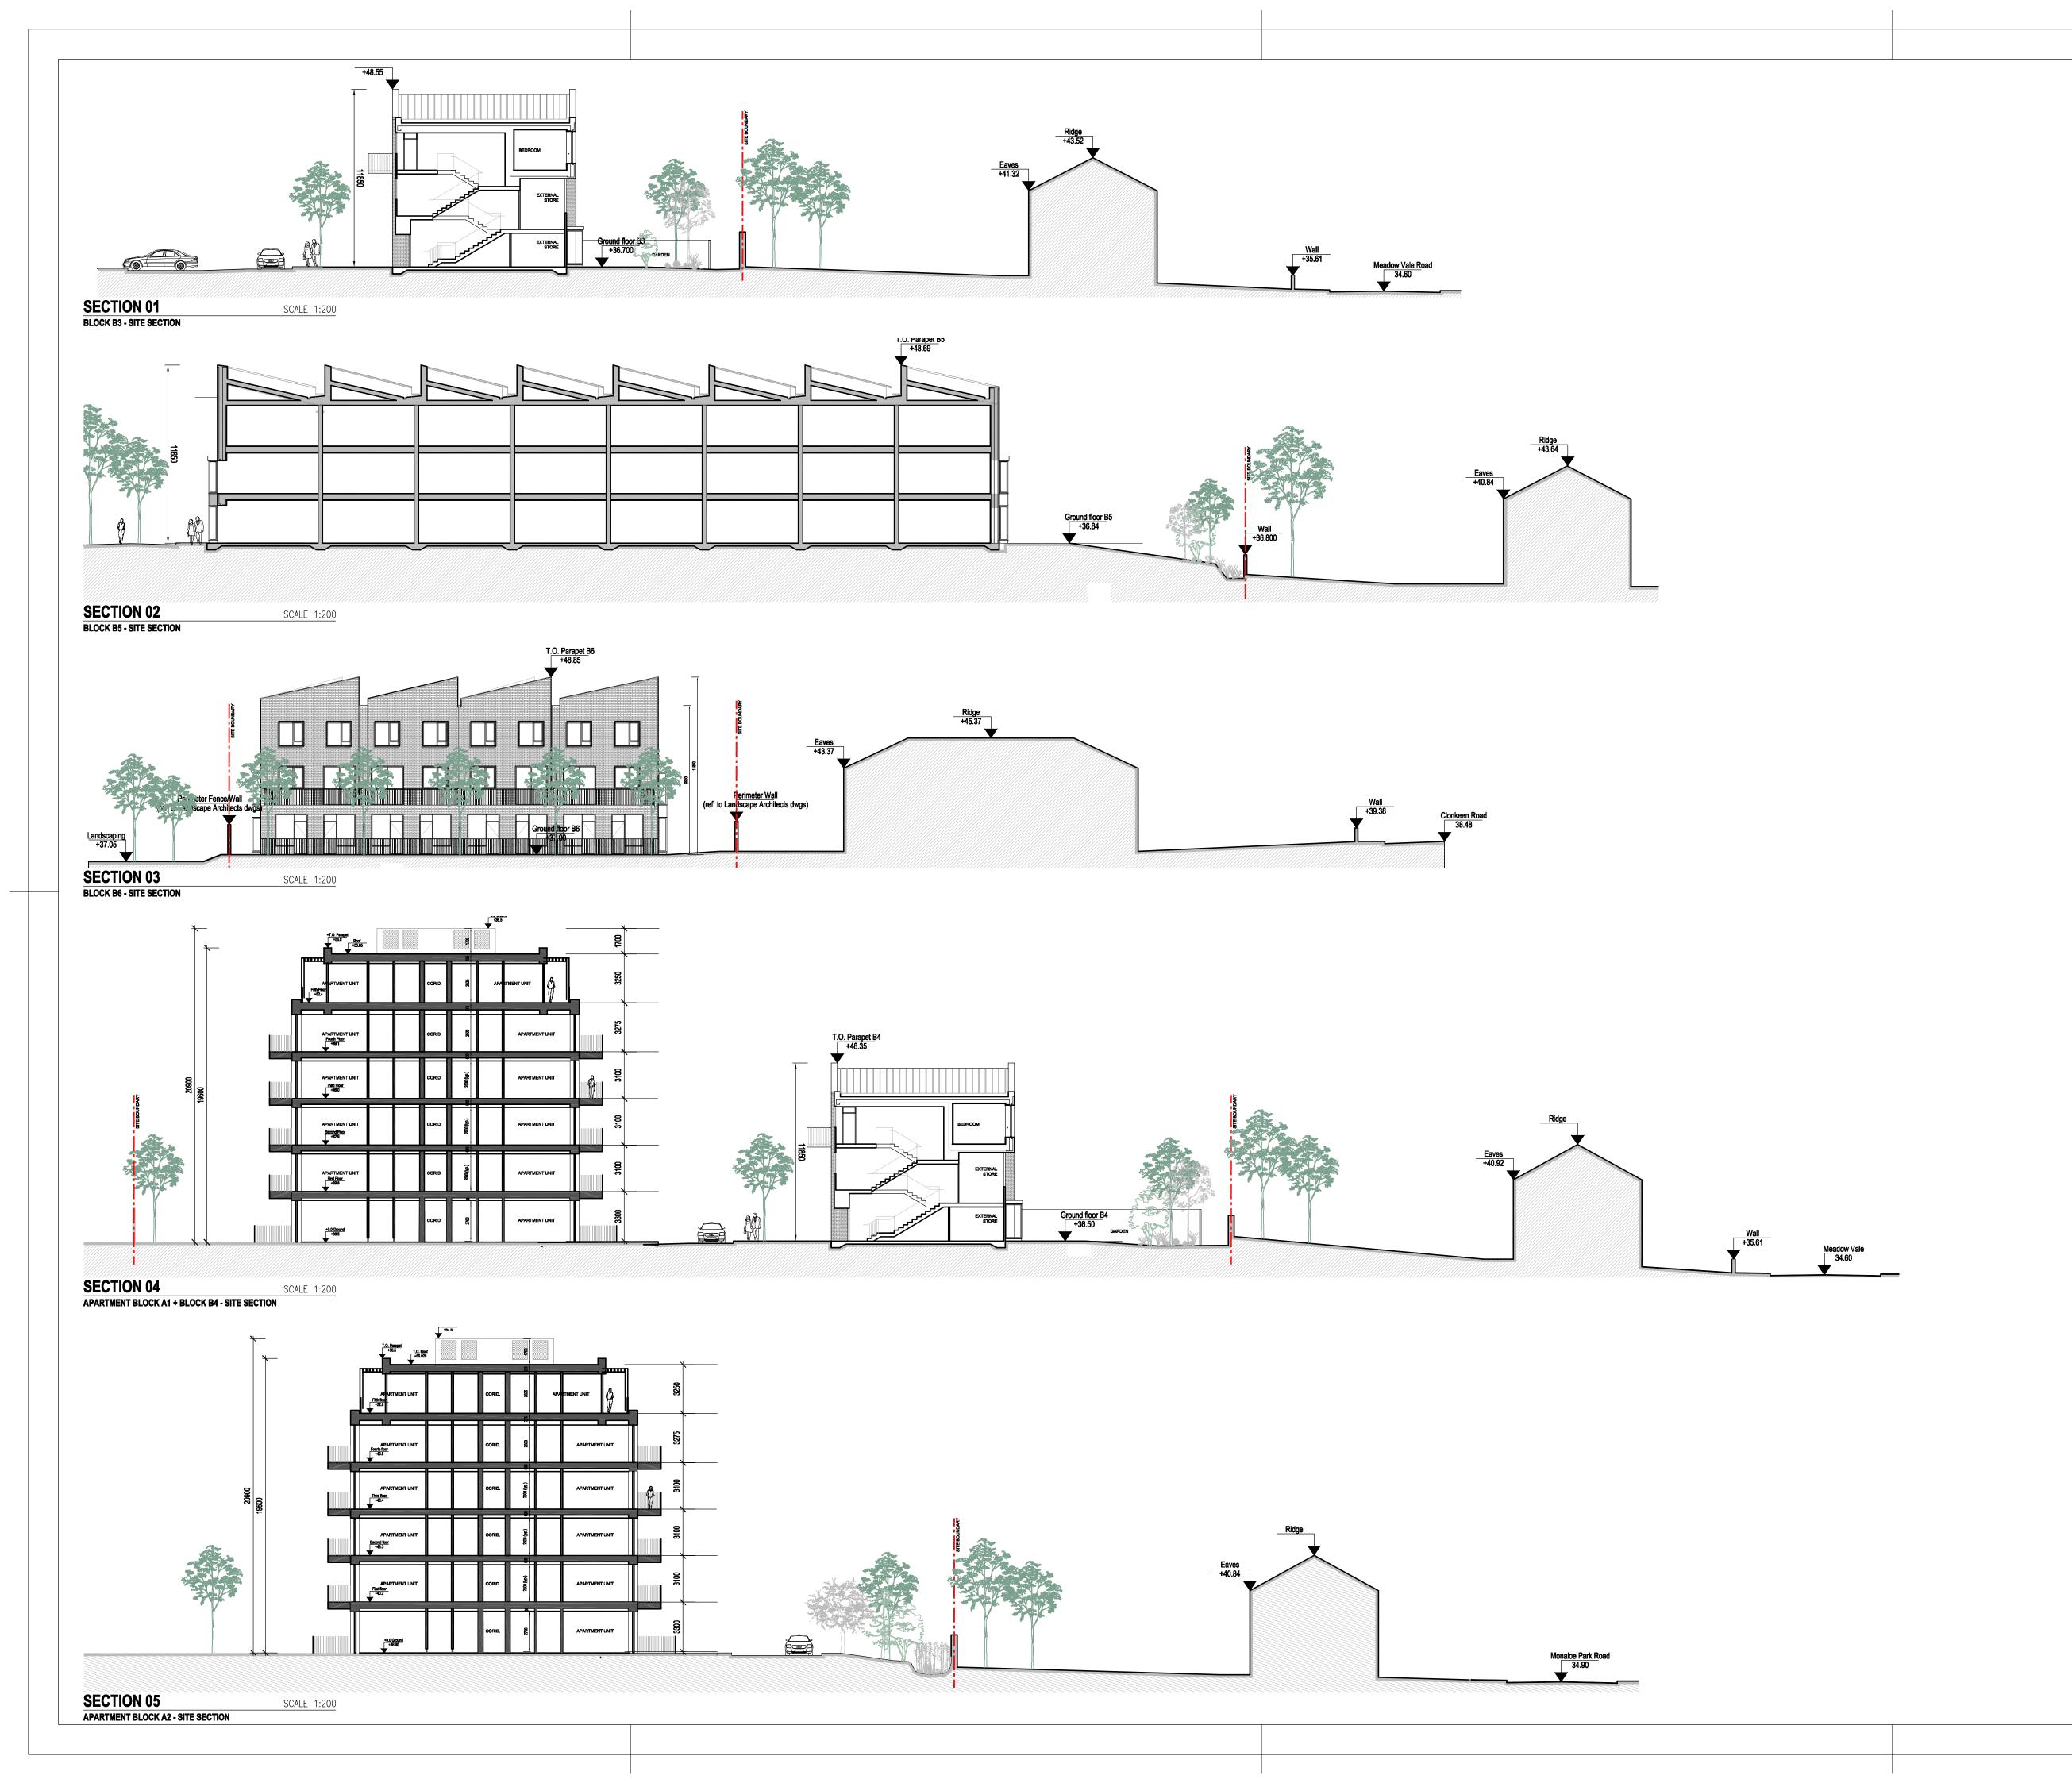

Site Sections 1/2

| SCALE @A1   |                | MODIFIED TIME:<br>6/18/2012 10:55:13 |             |        |
|-------------|----------------|--------------------------------------|-------------|--------|
| 1:200       |                |                                      |             |        |
| DRAWN BY:   |                | CHECKED BY:                          |             |        |
| CL          |                | SJH                                  |             |        |
| PROJECT NO: | PROJECT STATUS |                                      | PROJECT ARC | CHITEC |
| 19013       | PLANNING       |                                      | SJH         |        |