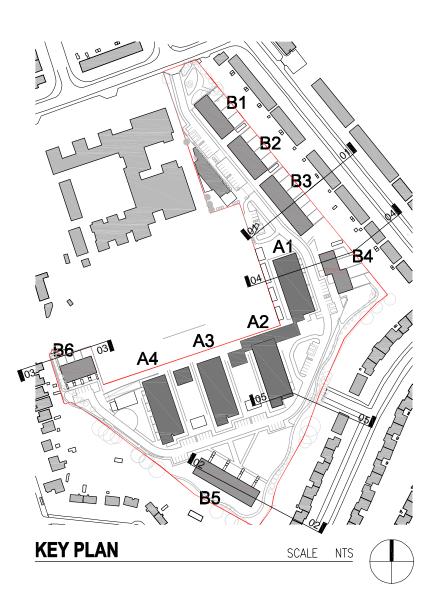

Site Sections 1/2

| SCALE @A1   |                | MODIFIED TIME:<br>6/18/2012 10:55:13 |             |        |
|-------------|----------------|--------------------------------------|-------------|--------|
| 1:200       |                |                                      |             |        |
| DRAWN BY:   |                | CHECKED BY:                          |             |        |
| CL          |                | SJH                                  |             |        |
| PROJECT NO: | PROJECT STATUS |                                      | PROJECT ARC | CHITEC |
| 19013       | PLANNING       |                                      | SJH         |        |